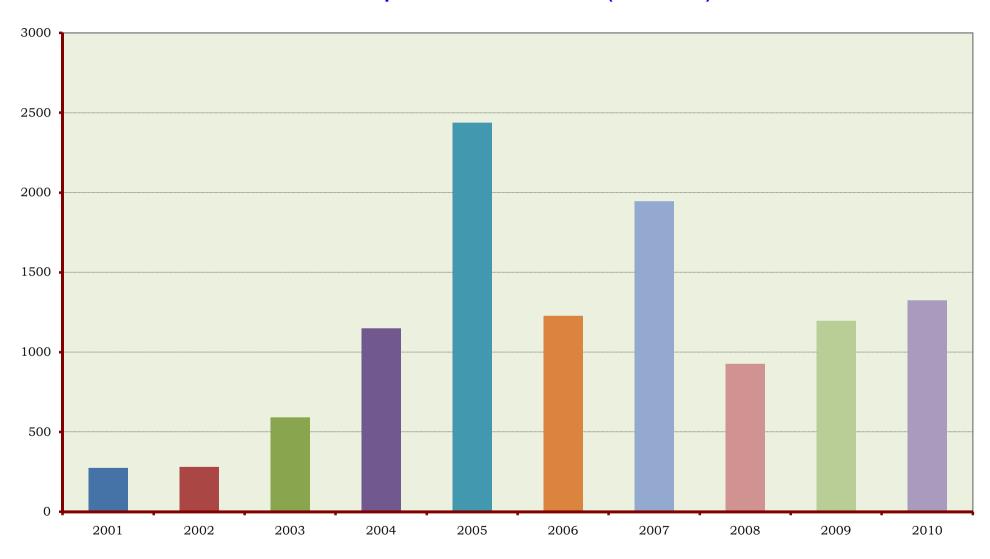

# **Market Capitalization & Tadawul All Share Index (TASI) 2001 / 2010**

| Year | Market Capitalization (SR billion) | % Change | TASI      | % Change |
|------|------------------------------------|----------|-----------|----------|
| 2001 | 274.53                             | -        | 2,430.11  | -        |
| 2002 | 280.73                             | 2.26%    | 2,518.08  | 3.62%    |
| 2003 | 589.93                             | 110.14%  | 4,437.58  | 76.23%   |
| 2004 | 1,148.60                           | 94.70%   | 8,206.23  | 84.93%   |
| 2005 | 2,438.20                           | 112.28%  | 16,712.64 | 103.66%  |
| 2006 | 1,225.86                           | -49.72%  | 7,933.29  | -52.53%  |
| 2007 | 1,946.35                           | 58.77%   | 11,038.66 | 39.14%   |
| 2008 | 924.53                             | -52.50%  | 4,802.99  | -56.49%  |
| 2009 | 1,195.51                           | 29.31%   | 6,121.76  | 27.46%   |
| 2010 | 1,325.39                           | 10.86%   | 6,620.75  | 8.15%    |

# Market Capitalization 2001 - 2010 (SR billion)