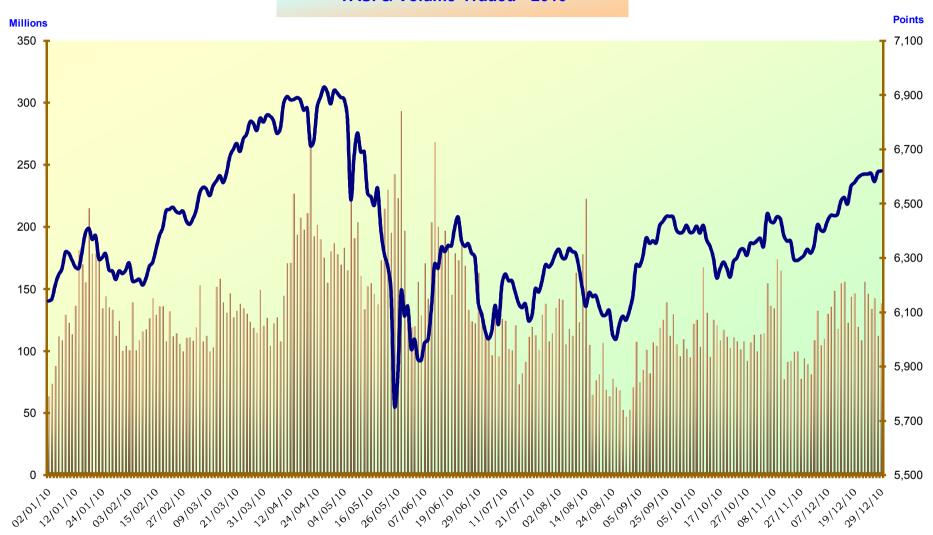

18%   |
| Telecom. & Information Tech. | 1,920.60  | 1,791.41  | 7.21%    |
| Insurance                    | 911.48    | 1,079.75  | -15.58%  |
| Multi-Investment             | 2,284.35  | 2,442.94  | -6.49%   |
| Industrial Investment        | 5,069.26  | 4,707.70  | 7.68%    |
| Building & Construction      | 3,321.61  | 3,750.28  | -11.43%  |
| Real Estate Development      | 2,758.13  | 3,262.89  | -15.47%  |
| Transport                    | 3,198.03  | 3,397.55  | -5.87%   |
| Media & Publishing           | 1,459.13  | 1,893.91  | -22.96%  |
| Hotel & Tourism              | 4,881.20  | 5,898.88  | -17.25%  |

# Tadawul All Share Index (TASI) - December 2010



# Tadawul All Share Index (TASI) - 4th Q 2010





# TAdawul All Share Index (TASI) - 2010



### TASI & Volume Traded - 2010



# **Market Capitalization & Tadawul All Share Index (TASI) 2001 / 2010**

| Year | Market Capitalization (SR billion) | % Change | TASI      | % Change |
|------|------------------------------------|----------|-----------|----------|
| 2001 | 274.53                             | -        | 2,430.11  | -        |
| 2002 | 280.73                             | 2.26%    | 2,518.08  | 3.62%    |
| 2003 | 589.93                             | 110.14%  | 4,437.58  | 76.23%   |
| 2004 | 1,148.60                           | 94.70%   | 8,206.23  | 84.93%   |
| 2005 | 2,438.20                           | 112.28%  | 16,712.64 | 103.66%  |
| 2006 | 1,225.86                           | -49.72%  | 7,933.29  | -52.53%  |
| 2007 | 1,946.35                           | 58.77%   | 11,038.66 | 39.14%   |
| 20