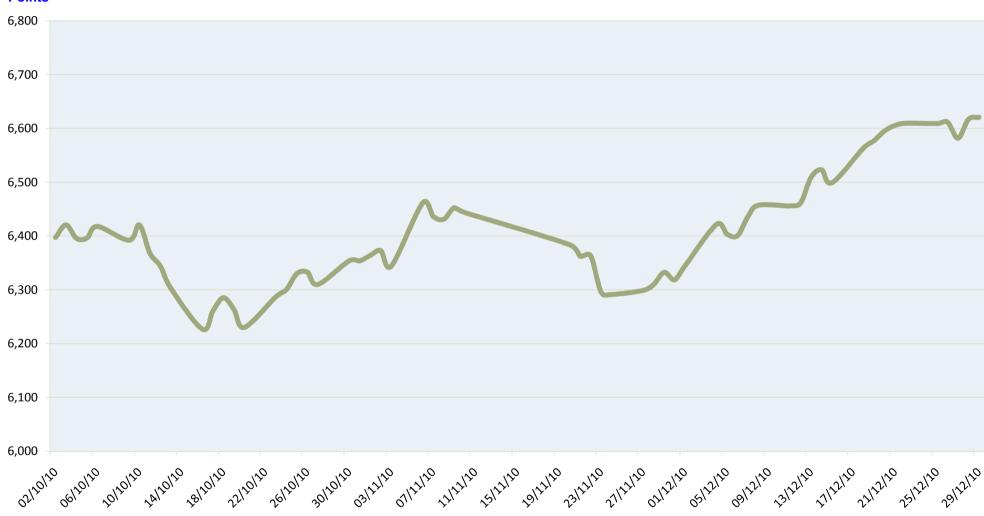

.69  | 19.15%   |
| Agriculture & Food Indust.   | 5,620.73  | 5,010.55  | 12.18%   |
| Telecom. & Information Tech. | 1,920.60  | 1,791.41  | 7.21%    |
| Insurance                    | 911.48    | 1,079.75  | -15.58%  |
| Multi-Investment             | 2,284.35  | 2,442.94  | -6.49%   |
| Industrial Investment        | 5,069.26  | 4,707.70  | 7.68%    |
| Building & Construction      | 3,321.61  | 3,750.28  | -11.43%  |
| Real Estate Development      | 2,758.13  | 3,262.89  | -15.47%  |
| Transport                    | 3,198.03  | 3,397.55  | -5.87%   |
| Media & Publishing           | 1,459.13  | 1,893.91  | -22.96%  |
| Hotel & Tourism              | 4,881.20  | 5,898.88  | -17.25%  |

# Tadawul All Share Index (TASI) - December 2010



# Tadawul All Share Index (TASI) - 4th Q 2010





# TAdawul All Share Index (TASI) - 2010



### TASI & Volume Traded - 2010



# **Market Capitalization & Tadawul All Share Index (TASI) 2001 / 2010**

| Year | Market Capitalization (SR billion) | % Change | TASI      | % Change |
|------|------------------------------------|----------|-----------|----------|
| 2001 | 274.53                             | -        | 2,430.11  | -        |
| 2002 | 280.73                             | 2.26%    | 2,518.08  | 3.62%    |
| 2003 | 589.93                             | 110.14%  | 4,437.58  | 76.23%   |
| 2004 | 1,148.60                           | 94.70%   | 8,206.23  | 84.93%   |
| 2005 | 2,438.20                           | 112.28%  | 16,712.64 | 103.66%  |
| 2006 | 1,225.86                           | -49.72%  | 7,933.29  | -52.53%  |
| 2007