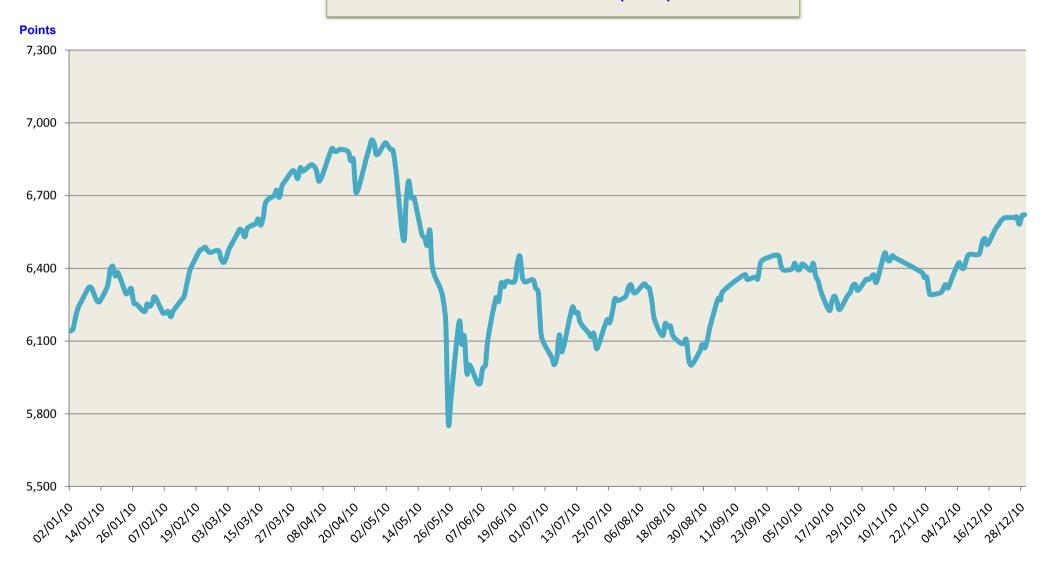

st.   | 5,620.73  | 5,010.55  | 12.18%   |
| Telecom. & Information Tech. | 1,920.60  | 1,791.41  | 7.21%    |
| Insurance                    | 911.48    | 1,079.75  | -15.58%  |
| Multi-Investment             | 2,284.35  | 2,442.94  | -6.49%   |
| Industrial Investment        | 5,069.26  | 4,707.70  | 7.68%    |
| Building & Construction      | 3,321.61  | 3,750.28  | -11.43%  |
| Real Estate Development      | 2,758.13  | 3,262.89  | -15.47%  |
| Transport                    | 3,198.03  | 3,397.55  | -5.87%   |
| Media & Publishing           | 1,459.13  | 1,893.91  | -22.96%  |
| Hotel & Tourism              | 4,881.20  | 5,898.88  | -17.25%  |

# Tadawul All Share Index (TASI) - December 2010



# Tadawul All Share Index (TASI) - 4th Q 2010





# TAdawul All Share Index (TASI) - 2010



### TASI & Volume Traded - 2010



# **Market Capitalization & Tadawul All Share Index (TASI) 2001 / 2010**

| Year | Market Capitalization (SR billion) | % Change | TASI      | % Change |
|------|------------------------------------|----------|-----------|----------|
| 2001 | 274.53                             | -        | 2,430.11  | -        |
| 2002 | 280.73                             | 2.26%    | 2,518.08  | 3.62%    |
| 2003 | 589.93                             | 110.14%  | 4,437.58  | 76.23%   |
| 2004 | 1,148.60                           | 94.70%   | 8,206.23  | 84.93%   |
| 2005 | 2,438.20                           | 112.28%  | 16,712.64 | 103.66%  |
| 2006 | 1,225.86                           | -49.72%  | 7,933.29  | -52.53%  |
| 2007 | 1,946.35                           | 58.