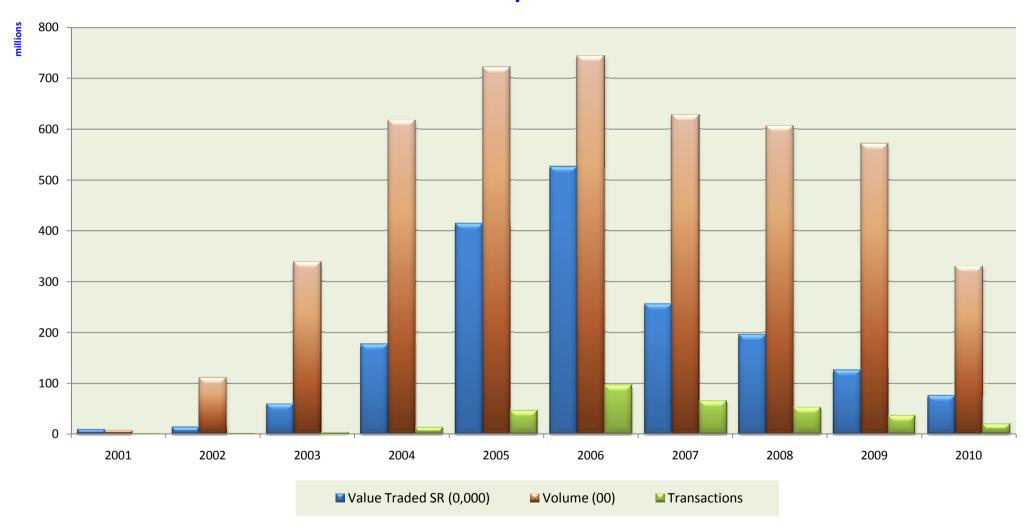

# Market Activity 2001 - 2010

| Years | Value Traded (SR)    | % Change | *Shares Traded | % Change | Transactions | % Change |
|-------|----------------------|----------|----------------|----------|--------------|----------|
| 2001  | 83,601,314,148.00    | -        | 691,828,307    | -        | 605,035      | -        |
| 2002  | 133,787,078,591.00   | 60.03%   | 11,069,749,904 |          | 1,033,669    | 70.84%   |
| 2003  | 596,510,039,348.50   | 345.87%  | 33,834,104,535 | 205.64%  | 3,763,403    | 264.08%  |
| 2004  | 1,773,859,050,285.50 | 197.37%  | 61,809,338,615 | 82.68%   | 13,319,523   | 253.92%  |
| 2005  | 4,138,695,670,040.50 | 133.32%  | 72,141,649,144 | 16.72%   | 46,607,951   | 249.92%  |
| 2006  | 5,261,851,347,215.25 | 27.14%   | 74,433,436,519 | 3.18%    | 96,095,920   | 106.18%  |
| 2007  | 2,557,712,529,502.75 | -51.39%  | 62,771,193,212 | -15.67%  | 65,665,500   | -31.67%  |
| 2008  | 1,962,945,580,483.05 | -23.25%  | 60,634,102,997 | -3.40%   | 52,135,929   | -20.60%  |
| 2009  | 1,264,011,291,721.80 | -35.61%  | 57,129,256,179 | -5.78%   | 36,458,326   | -30.07%  |
| 2010  | 759,184,484,995.00   | -39.94%  | 33,006,924,795 | -42.22%  | 19,536,143   | -46.42%  |