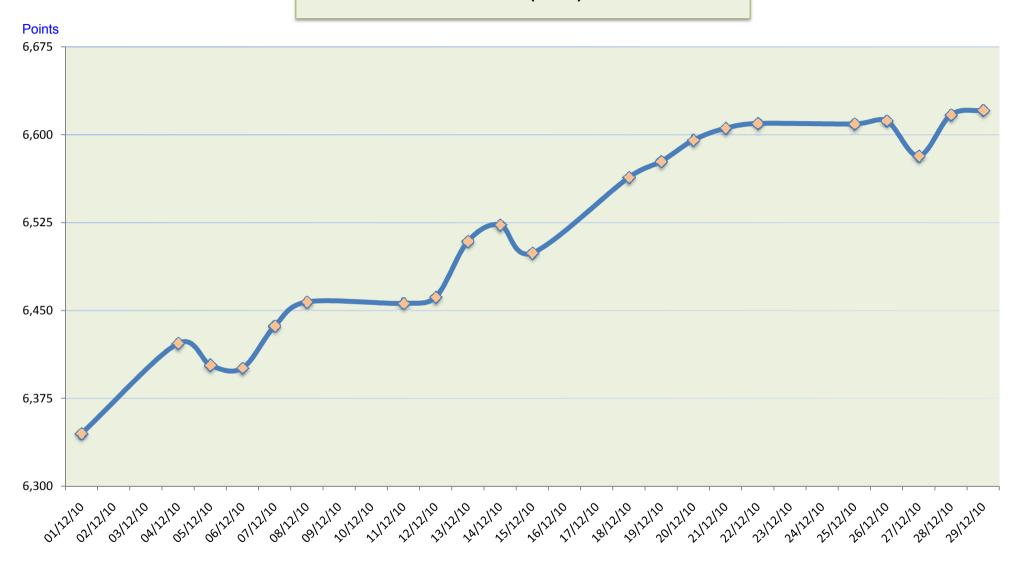

| Energy & Utilities           | 5,017.16  | 4,210.69  | 19.15%   |
| Agriculture & Food Indust.   | 5,620.73  | 5,010.55  | 12.18%   |
| Telecom. & Information Tech. | 1,920.60  | 1,791.41  | 7.21%    |
| Insurance                    | 911.48    | 1,079.75  | -15.58%  |
| Multi-Investment             | 2,284.35  | 2,442.94  | -6.49%   |
| Industrial Investment        | 5,069.26  | 4,707.70  | 7.68%    |
| Building & Construction      | 3,321.61  | 3,750.28  | -11.43%  |
| Real Estate Development      | 2,758.13  | 3,262.89  | -15.47%  |
| Transport                    | 3,198.03  | 3,397.55  | -5.87%   |
| Media & Publishing           | 1,459.13  | 1,893.91  | -22.96%  |
| Hotel & Tourism              | 4,881.20  | 5,898.88  | -17.25%  |

# Tadawul All Share Index (TASI) - December 2010



# Tadawul All Share Index (TASI) - 4th Q 2010





# TAdawul All Share Index (TASI) - 2010



### TASI & Volume Traded - 2010



# **Market Capitalization & Tadawul All Share Index (TASI) 2001 / 2010**

| Year | Market Capitalization (SR billion) | % Change | TASI      | % Change |
|------|------------------------------------|----------|-----------|----------|
| 2001 | 274.53                             | -        | 2,430.11  | -        |
| 2002 | 280.73                             | 2.26%    | 2,518.08  | 3.62%    |
| 2003 | 589.93                             | 110.14%  | 4,437.58  | 76.23%   |
| 2004 | 1,148.60                           | 94.70%   | 8,206.23  | 84.93%   |
| 2005 | 2,438.20                           | 112.28%  | 16,712.64 | 103.66%  |
| 2006 | 1,225.86