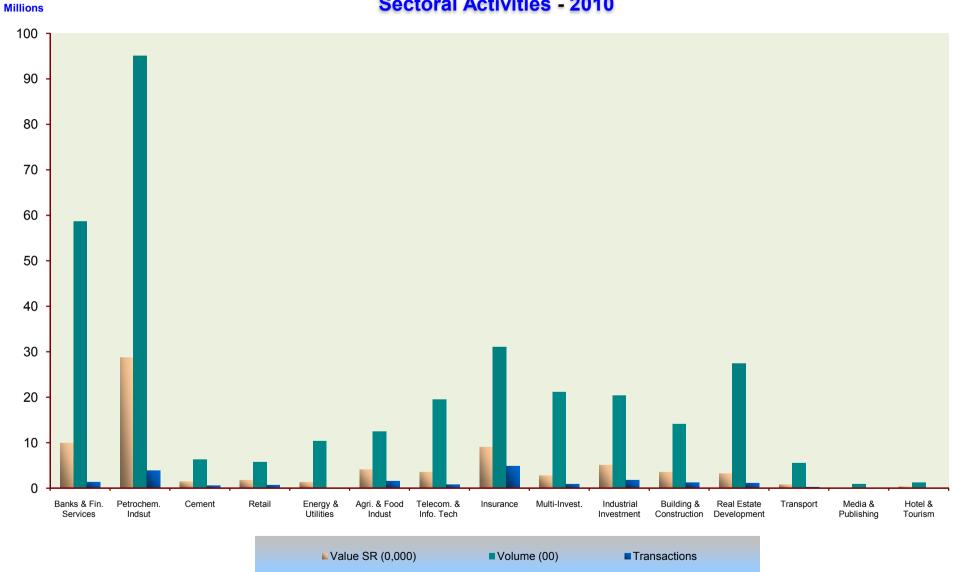

#### **Sectoral Activities:**

In term of **number of transactions** during the year 2010, the Insurance sector was the most active sector with 4.90 million trades that represent 25.10% of the total trades during the year, followed by the Petrochemical Industries sector with 3.87 million trades or 19.79% and the Industrial Investment sector 1.78 million trades or 9.10% of the total trades executed during the year 2010.

The Petrochemical Industries sector led the market in term of **value of shares traded** during the year 2010 amounting to SR 287.30 billion that represent 37.84% of the total value traded, followed by the Banks & Financial Services sector with SR 98.73 billion or 13.01% and the Insurance sector SR 90.35 billion or 11.90% of the total value traded during the year 2010.

In term of **volume of shares traded**, the Petrochemical Industries sector was the most active sector during the year 2010, the number of shares traded for the sector reached 9.51 billion shares that represent 28.80% of the total volume traded during the year, followed by the Banks & Financial Services sector with a volume of 5.87 billion shares or 17.79% and the Insurance sector with 3.11 billion shares traded or 9.42% of the total shares traded during the year 2010.

# **Sectoral Activities - 2010**

| Sector                  | Transactions | % To Market | Shares Traded  | % To Market | Value Traded (SR)  | %To Market |
|-------------------------|--------------|-------------|----------------|-------------|--------------------|------------|
| Banks & F. Services     | 1,377,416    | 7.05%       | 5,873,450,762  | 17.79%      | 98,732,062,591.60  | 13.01%     |
| Petrochemical Indust.   | 3,865,678    | 19.79%      | 9,505,093,130  | 28.80%      | 287,300,619,217.55 | 37.84%     |
| Cement                  | 556,895      | 2.85%       | 632,337,205    | 1.92%       | 14,908,994,035.85  | 1.96%      |
| Retail                  | 710,870      | 3.64%       | 574,157,240    | 1.74%       | 17,796,377,933.35  | 2.34%      |
| Energy & Utilities      | 206,128      | 1.06%       | 1,041,473,423  | 3.16%       | 13,850,149,141.75  | 1.82%      |
| Agri. & Food Indust.    | 1,523,391    | 7.80%       | 1,240,598,008  | 3.76%       | 41,186,016,861.75  | 5.43%      |
| Telecom. & Info. Tech.  | 772,037      | 3.95%       | 1,952,622,860  | 5.92%       | 35,168,889,983.10  | 4.63%      |
| Insurance               | 4,903,806    | 25.10%      | 3,108,954,730  | 9.42%       | 90,345,447,760.05  | 11.90%     |
| Multi-Investment        | 929,779      | 4.76%       | 2,114,237,674  | 6.41%       | 27,649,345,355.55  | 3.64%      |
| Industrial Investment   | 1,777,365    | 9.10%       | 2,042,194,735  | 6.19%       | 51,357,161,358.25  | 6.76%      |
| Building & Construction | 1,254,684    | 6.42%       | 1,411,899,867  | 4.28%       | 34,942,313,705.75  | 4.60%      |
| Real Estate Development | 1,131,801    | 5.79%       | 2,737,314,858  | 8.29%       | 32,110,641,980.90  | 4.23%      |
| Transport               | 262,526      | 1.34%       | 555,628,070    | 1.68%       | 8,401,829,117.70   | 1.11%      |
| Media & Publishing      | 110,738      | 0.57%       | 93,732,537     | 0.28%       | 1,988,869,646.05   | 0.26%      |
| Hotel & Tourism         | 153,029      | 0.78%       | 123,229,696    | 0.37%       | 3,445,766,305.80   | 0.45%      |
| Total                   | 19,536,143   | 100.00%     | 33,006,924,795 | 100.00%     | 759,184,484,995.00 | 100.00%    |