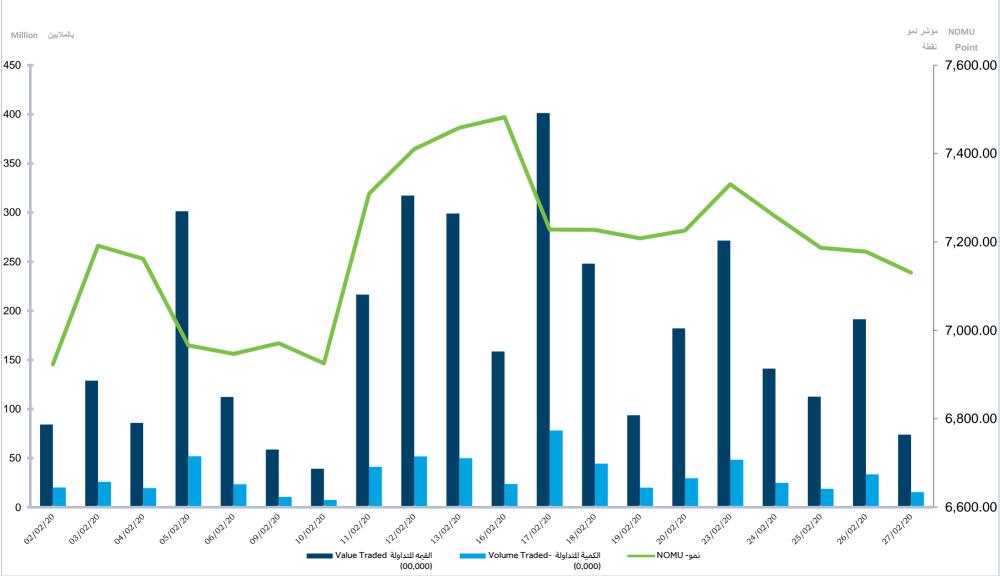

### مؤشر السوق الرئيسية (تاسي) - القيمة والأسهم المتداولة - فبراير 2020م TASI - Value and Volume Traded - February 2020

#### مقارنة معلومات التداول عن شهر فبراير 2020م مع شهر يناير 2020م

Comparing Trading Information for February 2020 with January 2020

| Trading Information                  | نسبة التغير | ینایر January     | فبراير February   | معلومات التداول                              |  |
|--------------------------------------|-------------|-------------------|-------------------|----------------------------------------------|--|
| Trading miormation                   | % Change    | 2020              | 2020              | 0913111 (1111)3331                           |  |
| Transactions                         | -12.76%     | 3,749,906         | 3,271,258         | عدد الصفقات المنفذة                          |  |
| Volume Traded *                      | -22.07%     | 3,708,617,317     | 2,890,300,473     | عدد الأسهم المتداولة *                       |  |
| Value Traded (SAR)                   | -15.14%     | 84,379,629,081.15 | 71,603,915,058.23 | قيمة الأسهم المتداولة (ريال)                 |  |
| Number of Trading Days               | -           | 22                | 20                | عدد أيام التداول                             |  |
| Daily Average of Transactions        | -4.04%      | 170,450.27        | 163,562.90        | المتوسط اليومي لعدد الصفقات المنفذة          |  |
| Daily Average of Volume Traded *     | -14.27%     | 168,573,514.41    | 144,515,023.65    | المتوسط اليومي للأسهم المتداولة *            |  |
| Daily Average of Value (SAR)         | -6.65%      | 3,835,437,685.51  | 3,580,195,752.91  | المتوسط اليومي لقيمة الأسهم المتداولة (ريال) |  |
| Market Capitalization (SAR bn)       | -3.71%      | 8,749.55          | 8,425.26          | القيمه السوقيه للأسهم المصدرة (مليار ريال)   |  |
| Tadawul All Share Index (TASI)       | -7.50%      | 8,246.59          | 7,628.34          | المؤشر العام (نقطة)                          |  |
| Number of newly companies listed     | -           | 0                 | 0                 | عدد الشركات الجديدة المدرجة                  |  |
| Number of listed companies           | -           | 199               | 199               | عدد الشركات المدرجة                          |  |
| Adjusted for all corporate actions * |             |                   |                   | * معدلة فميع إجراءات الشركات                 |  |