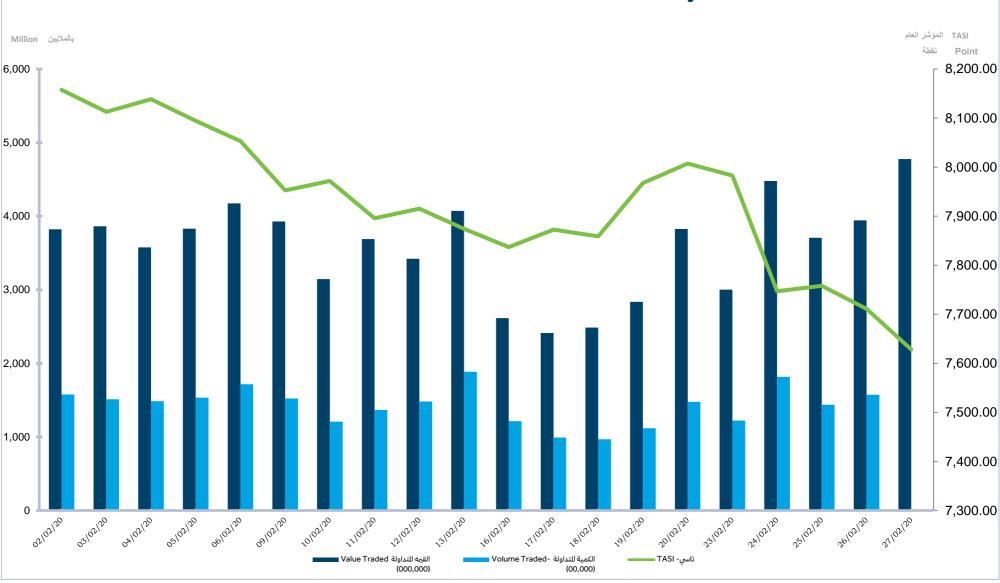

### مؤشر السوق الرئيسية (تاسي) - القيمة والأسهم المتداولة - فبراير 2020م TASI - Value and Volume Traded - February 2020

#### مقارنة معلومات التداول عن شهر فبراير 2020م مع شهر يناير 2020م

Comparing Trading Information for February 2020 with January 2020

| Trading Information                  | نسبة التغير | ینایر January     | فبراير February   | معلومات التداول                              |  |
|--------------------------------------|-------------|-------------------|-------------------|----------------------------------------------|--|
| Trading miormation                   | % Change    | 2020              | 2020              | 0913111 (1111)3331                           |  |
| Transactions                         | -12.76%     | 3,749,906         | 3,271,258         | عدد الصفقات المنفذة                          |  |
| Volume Traded *                      | -22.07%     | 3,708,617,317     | 2,890,300,473     | عدد الأسهم المتداولة *                       |  |
| Value Traded (SAR)                   | -15.14%     | 84,379,629,081.15 | 71,603,915,058.23 | قيمة الأسهم المتداولة (ريال)                 |  |
| Number of Trading Days               | -           | 22                | 20                | عدد أيام التداول                             |  |
| Daily Average of Transactions        | -4.04%      | 170,450.27        | 163,562.90        | المتوسط اليومي لعدد الصفقات المنفذة          |  |
| Daily Average of Volume Traded *     | -14.27%     | 168,573,514.41    | 144,515,023.65    | المتوسط اليومي للأسهم المتداولة *            |  |
| Daily Average of Value (SAR)         | -6.65%      | 3,835,437,685.51  | 3,580,195,752.91  | المتوسط اليومي لقيمة الأسهم المتداولة (ريال) |  |
| Market Capitalization (SAR bn)       | -3.71%      | 8,749.55          | 8,425.26          | القيمه السوقيه للأسهم المصدرة (مليار ريال)   |  |
| Tadawul All Share Index (TASI)       | -7.50%      | 8,246.59          | 7,628.34          | المؤشر العام (نقطة)                          |  |
| Number of newly companies listed     | -           | 0                 | 0                 | عدد الشركات الجديدة المدرجة                  |  |
| Number of listed companies           | -           | 199               | 199               | عدد الشركات المدرجة                          |  |
| Adjusted for all corporate actions * |             |                   |                   | * معدلة فميع إجراءات الشركات                 |  |