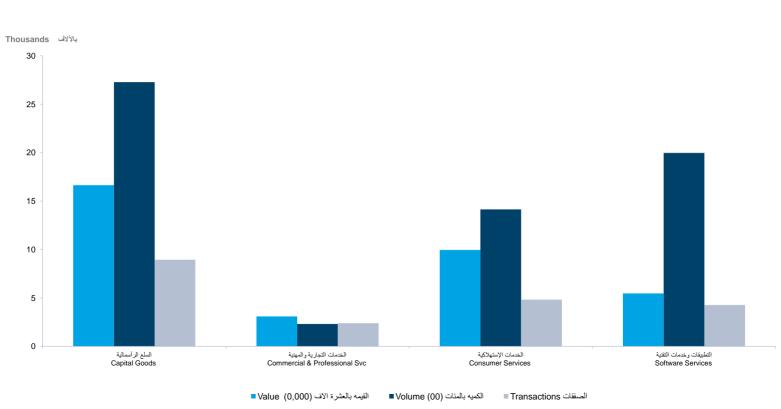

## إحصائيات السوق حسب القطاعات - فبراير 2020م Market Statistics By Industry Groups - February 2020

3.98%

0.58%

1.75%

1.72%

3.45%

0.35%

1.40%

2,890,300,473

|                | r                   | Market Statistics                         | By industry C | roups - rebri    | uary 2020           |     |  |
|----------------|---------------------|-------------------------------------------|---------------|------------------|---------------------|-----|--|
| Industry Group | النسبة الى الإجمالى | قيمه الأسهم المتداولة النسبة الى الإجمالى |               | الأسهم المتداولة | النسبه الى الإجمالى | فذة |  |
| Industry Group | %To Market          | Value Traded (SAR)                        | % To Market   | Volume Traded    | % To Market         | Tr  |  |
| Energy         | 11.87%              | 8,502,364,682.92                          | 8.90%         | 257,349,656      | 9.07%               |     |  |
| Materials      | 19.45%              | 13.927.455.598.02                         | 20.64%        | 596.531.344      | 21.70%              |     |  |

Capital Goods

Transportation

Retailing

**Banks** 

Insurance

Utilities

**REITs** 

Consumer Services

Real Estate Mgmt & Dev't

Total

Commercial & Professional Svc

Consumer Durables & Apparel

بالألاف