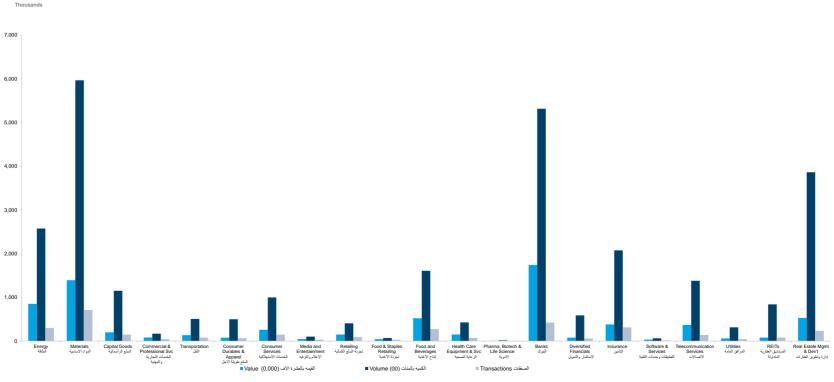

### Performance of Industry Grou

| Industry Group                | للعام حتى تاريخه | نسبة التغير | يناير - 2020 م | فبراير - 2020 م | القطاع                    |
|-------------------------------|------------------|-------------|----------------|-----------------|---------------------------|
|                               | YTD              | % Change    | January - 2020 | February - 2020 | Seemi                     |
| Energy                        | -7.55%           | -4.07%      | 5,245.35       | 5,031.87        | الطاقة                    |
| Materials                     | -11.98%          | -9.88%      | 5,046.32       | 4,547.64        | المواد الاساسية           |
| Capital Goods                 | -2.25%           | -7.60%      | 4,583.37       | 4,235.10        | السلع الرأسمالية          |
| Commercial & Professional Svc | -10.18%          | -7.46%      | 4,631.94       | 4,286.21        | الخدمات التجارية والمهنية |
| Transportation                | -2.59%           | -8.84%      | 4,696.54       | 4,281.44        | النقل                     |

-7.72%

-8.89%

-5.86%

-7.30%

-4.70%

1.78%

-1.75%

-7.98%

-2.91%

-7.97%

18.53%

-10.82%

-14.06%

-5.81%

-1.31%

الأعلى/High

8.194.73

-1.68%

-10.16%

-4.27%

1.30%

-3.71%

1.52%

2.75%

-9.63%

2.21%

-4.20%

23.87%

-16.55%

-15.36%

-1.78%

-2.67%

إفتتاح / OPEN

8.246.59

Consumer Durables & Apparel

**Consumer Services** 

Retailing

**Banks** 

Insurance

**Utilities** 

**REITs** 

Media and Entertainment

Food & Staples Retailing

Health Care Equipment & Svc

Pharma, Biotech & Life Science

**Food and Beverage** 

**Diversified Financials** 

Software & Services

**Telecommunication Services** 

Real Estate Mgmt & Dev't

Tadawul All Share Index (TASI)

-2.89%

-8.86%

3,736.32

9,270.45

7.827.47

7.229.85

4,398.59

3.720.13

3.759.90

7.961.49

3,476.74

4,698.85

5.155.56

6.057.37

4.333.52

4,377.20

3.089.24

الأدنى / Low

7.561.50

4.217.92

3.405.25 3.892.35 8,446.07

7.368.69

6.702.10

4,192.00

3.786.41

3.693.94

7.326.48

3,375.61

4,324.12

6.111.11

5.401.91

3.724.06

4,122.98

3.048.74

الإغلاق / Close

7,628.34

| أد          | Tada |
|-------------|------|
| ups Indices |      |